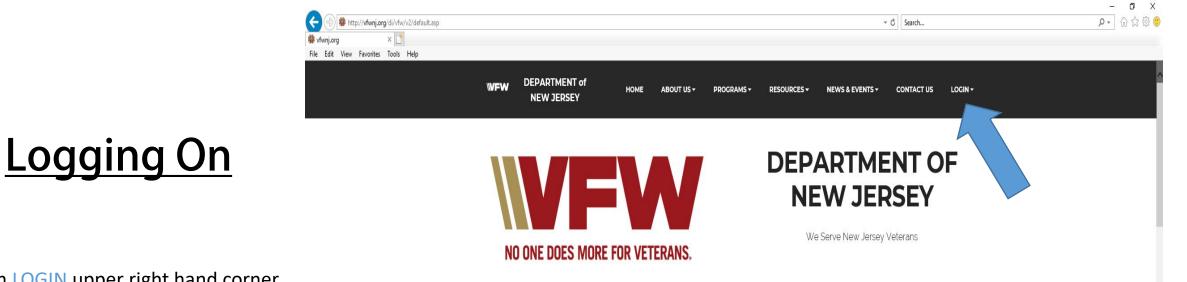

# HOSPITAL REPORT LOGGING IN AND REPORTING

VFWNJ.ORG

Click on LOGIN upper right hand corner

Click on Report Entry

## <u>Log In</u>