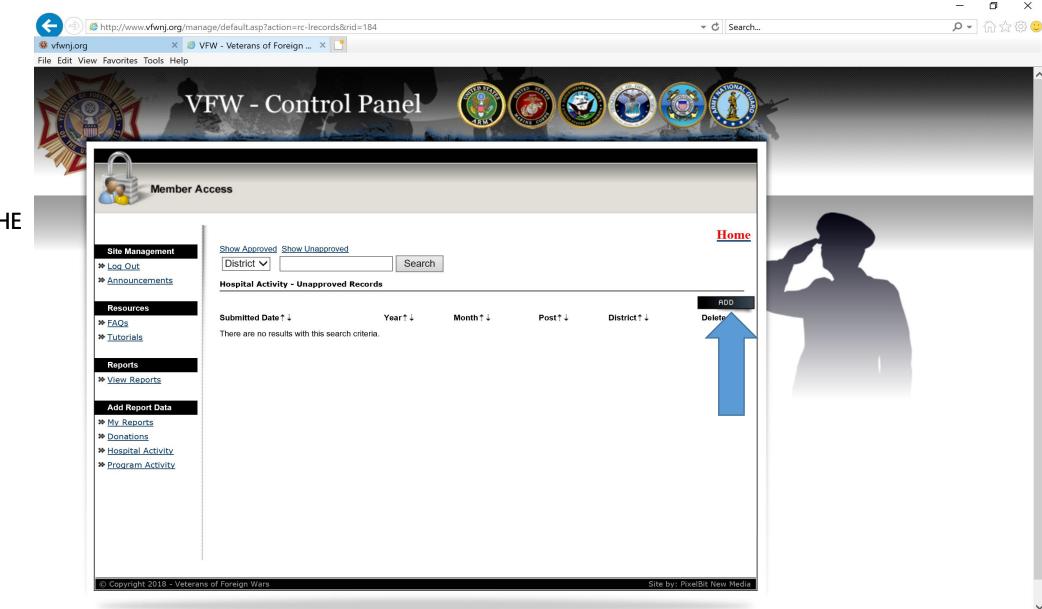

H SPONSERS ON THE WEB SITE.

| Http://vfwnj.org/manage/login.asp                                                                                                   |                        | - ♂ Search | - ロ ×<br>- 命公隠( |
|-------------------------------------------------------------------------------------------------------------------------------------|------------------------|------------|-----------------|
| nj.org ØVFW - Veterans of Fore<br>Edit View Favorites Tools Help<br>VFW - Co                                                        | ontrol Panel 🕡 🖉 🎯 😳 🗿 |            |                 |
| * Log In Login :   * Log In Username:   Password: Sponsor Login :   Username: Password:   Username: Password:   Username: Password: |                        |            |                 |





## CLICK ADD TO ENTER THE **REPORTING PAGE**

V

## ENTER YOUR HOSPITAL REPORT

#### ALL ENTRIES MUST BE NUMBERS EXCEPT FOR On-Site or Off-Site or YOUR DESCRIPTION OF PROJECT

ENSURE THAT THE YEAR, MONTH, POST#, DISTRICT#, AND SUBMITTERS EMAIL ARE ENTERED

#### Workers

Enter the total number of VFW people who worked on the activity Auxiliary members may be included.

#### **Patients**

Enter the total number of patients benefited from all the activities on this report.

#### Hours

Enter the total hours volunteered for this activity. (# of volunteers X length of activity = total hours.)

#### **HoursValue**

Total Hours x \$13.75

#### Miles

Enter the total miles driven for this activity. (# of volunteers X round trip miles = total miles.)

#### **MilesValue**

Total Miles x \$0.14

**