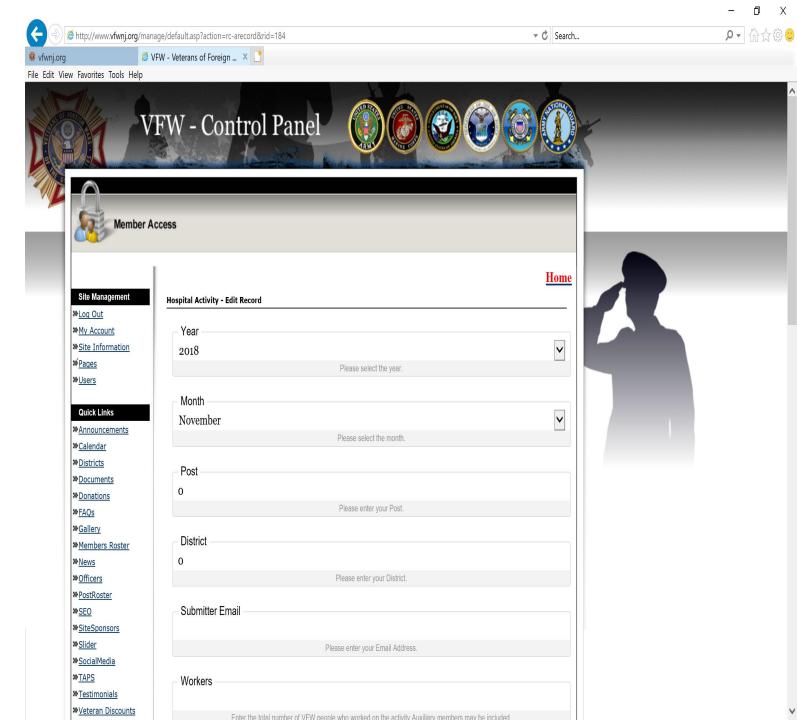

## CLICK ADD TO ENTER THE **REPORTING PAGE**

V

## ENTER YOUR HOSPITAL REPORT

#### ALL ENTRIES MUST BE NUMBERS EXCEPT FOR On-Site or Off-Site or YOUR DESCRIPTION OF PROJECT

ENSURE THAT THE YEAR, MONTH, POST#, DISTRICT#, AND SUBMITTERS EMAIL ARE ENTERED