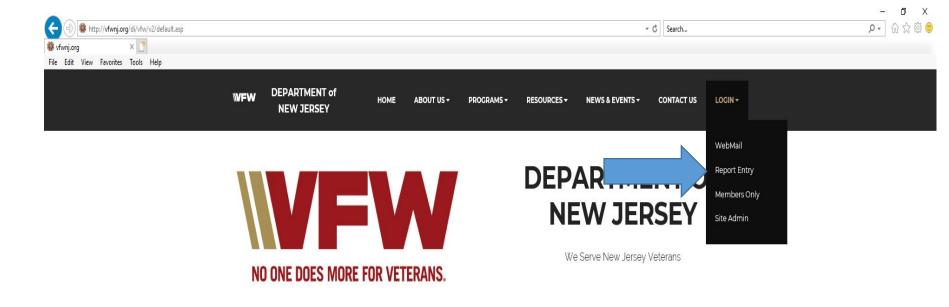

# HOSPITAL REPORT LOGGING IN AND REPORTING

VFWNJ.ORG

Click on LOGIN upper right hand corner

Click on Report Entry

## <u>Log In</u>

### YOUR USERNAME AND PASSWORD IS:

File

USERNAME = TYPE IN YOUR **POST NUMBER** 

PASSWORD = TYPE IN THE WORD **POST** THEN YOUR **POST NUMBER** (ALL ONE WORD) ALL LOWER CASE

IGNORE SPONSOR LOGIN. IT HAS TO DO WITH SPONSERS ON THE WEB SITE.