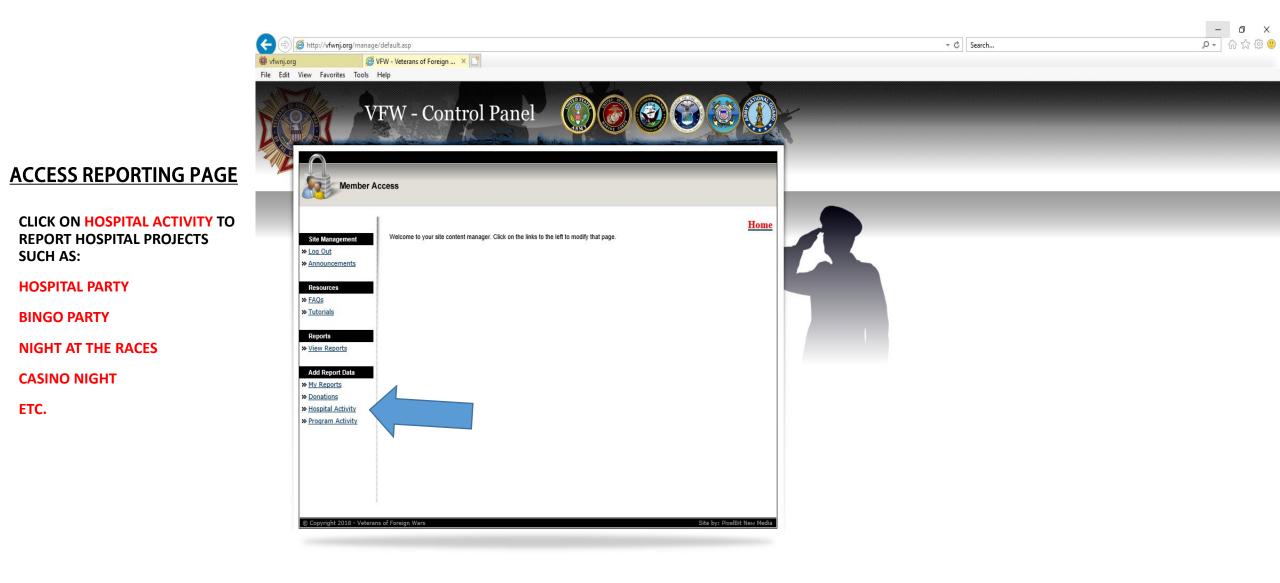

ITH SPONSERS ON THE WEB SITE.

| Http://vfwnj.org/manage/login.asp                                                                                                   |                        | - ♂ Search | - ロ ×<br>- 命公隠( |
|-------------------------------------------------------------------------------------------------------------------------------------|------------------------|------------|-----------------|
| nj.org ØVFW - Veterans of Fore<br>Edit View Favorites Tools Help<br>VFW - Co                                                        | ontrol Panel 🕡 🖉 🎯 😳 🗿 |            |                 |
| * Log In Login :   * Log In Username:   Password: Sponsor Login :   Username: Password:   Username: Password:   Username: Password: |                        |            |                 |





## CLICK ADD TO ENTER THE **REPORTING PAGE**

V

## ENTER YOUR HOSPITAL REPORT

#### ALL ENTRIES MUST BE NUMBERS EXCEPT FOR On-Site or Off-Site or YOUR DESCRIPTION OF PROJECT

ENSURE THAT THE YEAR, MONTH, POST#, DISTRICT#, AND SUBMITTERS EMAIL ARE ENTERED

#### Workers

Enter the total number of VFW people who worked on the activity Auxiliary members may be included.

#### **Patients**

Enter the total number of patients benefited from all the activities on this report.

#### Hours

Enter the total hours volunteered for this activity. (# of volunteers X length of activity = total hours.)

#### **HoursValue**

Total Hours x \$13.75

#### Miles

Enter the total miles driven for this activity. (# of volunteers X round trip miles = total miles.)

#### **MilesValue**

Total Miles x \$0.14